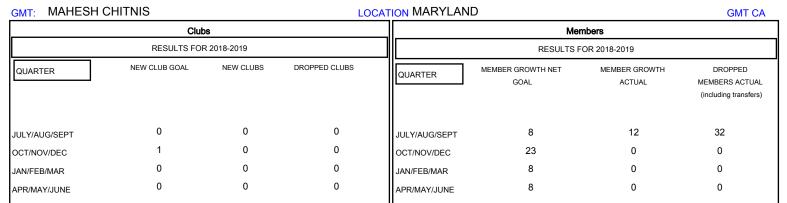

## District 22 A

Results as of: 09/30/2018

| DROPPED CLUBS: 0  DROPPED MEMBERS |    | 5 CLUBS OF 27 ADDED 1 OR MORE<br>NEW MEMBERS | GENDER DISTRIBUTION  MALE 493 (66.62%)  FEMALE 247 (33.38%)  Women Percentage Fiscal Year Goal: 2% |     |
|-----------------------------------|----|----------------------------------------------|----------------------------------------------------------------------------------------------------|-----|
| DECEASED                          | 5  | CLICK HERE FOR CUMULATIVE  MEMBERSHIP DATA   | TOTAL FAMILY UNIT MEMBERS                                                                          | 135 |
| CLUB CANCELLED                    | 0  |                                              | FAMILY MEMBERS PAYING HALF 70                                                                      | 70  |
| OTHER                             | 27 |                                              | DUES                                                                                               | , 0 |
| TOTAL                             | 32 |                                              | 1                                                                                                  |     |