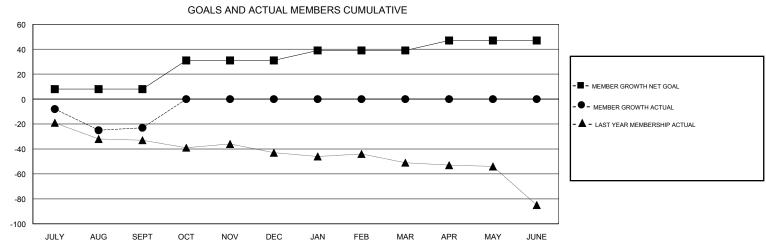

## District 22 A

Results as of: 09/30/2018

| DROPPED CLUBS: 0  DROPPED MEMBERS |    | 5 CLUBS OF 27 ADDED 1 OR MORE<br>NEW MEMBERS | GENDER DISTRIBUTION  MALE 493 (66.62%)  FEMALE 247 (33.38%)  Women Percentage Fiscal Year Goal: 2% |     |
|-----------------------------------|----|----------------------------------------------|----------------------------------------------------------------------------------------------------|-----|
| DECEASED                          | 5  | CLICK HERE FOR CUMULATIVE  MEMBERSHIP DATA   | TOTAL FAMILY UNIT MEMBERS                                                                          | 135 |
| CLUB CANCELLED                    | 0  |                                              | FAMILY MEMBERS PAYING HALF 70                                                                      | 70  |
| OTHER                             | 27 |                                              | DUES                                                                                               | , 0 |
| TOTAL                             | 32 |                                              | 1                                                                                                  |     |